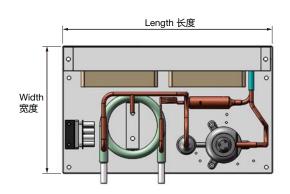

该型制冷机常用于饮用水的冷却,用户只需要将饮用水管的进出口连接至机组上即可实现冷却的功能。该制冷机是一套完整的制冷系统:压缩机为直流无刷变频使用 12V / 24V / 48V 低电压进行驱动,高效微通道冷凝器,不锈钢同轴套管式蒸发器。

| Specification<br>性能参数 |                                 |
|-----------------------|---------------------------------|
| Compressor 压缩机        | Brushless DC Inverter 直流无刷变频    |
|                       | Capacity 制冷量: 130 - 400 W       |
|                       | Speed 转速: 1500 - 6500 RPM       |
| Voltage 电压            | DC 12V, 24V, 48V                |
| Condenser 冷凝器         | Micro-channel 微通道               |
| Evaporator 蒸发器        | Coaxial type heat exchanger 套管式 |
| Refrigerant 制冷剂       | R-134a                          |
| Dimensions 外形尺寸       | Length 长度: 330mm                |
|                       | Width 宽度: 200mm                 |
|                       | Height 高度: 180mm                |
| Weight 重量             | 4.0 kgs / 8.8 lbs               |