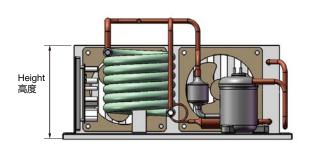

该型制冷机常用于饮用水的冷却,用户只需要将饮用水管的进出口连接至机组上即可实现冷却的功能。该制冷机是一套完整的制冷系统:压缩机为直流无刷变频使用 12V / 24V / 48V 低电压进行驱动,高效微通道冷凝器,不锈钢同轴套管式蒸发器。

| Specification<br>性能参数 |                                 |
|-----------------------|---------------------------------|
| Compressor 压缩机        | Brushless DC Inverter 直流无刷变频    |
|                       | Capacity 制冷量: 130 - 400 W       |
|                       | Speed 转速: 1500 - 6500 RPM       |
| Voltage 电压            | DC 12V, 24V, 48V                |
| Condenser 冷凝器         | Micro-channel 微通道               |
| Evaporator 蒸发器        | Coaxial type heat exchanger 套管式 |
| Refrigerant 制冷剂       | R-134a                          |
| Dimensions 外形尺寸       | Length 长度: 330mm                |
|                       | Width 宽度: 200mm                 |
|                       | Height 高度: 180mm                |
| Weight 重量             | 4.0 kgs / 8.8 lbs               |