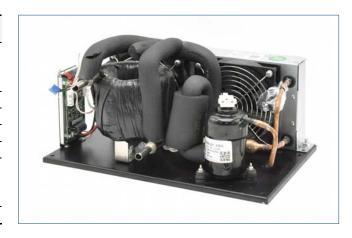

## 直流套管式冷水制冷机

The DC-C coaxial liquid chiller is used to cool drinking water. It has a variable speed compressor driven by 12V /24V / 48V DC power, a high-efficiency micro-channel condenser and a stainless steel coaxial type evaporator.

该型制冷机常用于饮用水的冷却,用户只需要将饮用水管的进出口连接至机组上即可实现冷却的功能。该制冷机是一套完整的制冷系统:压缩机为直流无刷变频使用 12V / 24V / 48V 低电压进行驱动,高效微通道冷凝器,不锈钢同轴套管式蒸发器。

| Specification<br>性能参数 |                                 |
|-----------------------|---------------------------------|
| Compressor 压缩机        | Brushless DC Inverter 直流无刷变频    |
|                       | Capacity 制冷量: 130 - 400 W       |
|                       | Speed 转速: 1500 - 6500 RPM       |
| Voltage 电压            | DC 12V, 24V, 48V                |
| Condenser 冷凝器         | Micro-channel 微通道               |
| Evaporator 蒸发器        | Coaxial type heat exchanger 套管式 |
| Refrigerant 制冷剂       | R-134a                          |
| Dimensions 外形尺寸       | Length 长度: 330mm                |
|                       | Width 宽度: 200mm                 |
|                       | Height 高度: 180mm                |
| Weight 重量             | 4.0 kgs / 8.8 lbs               |