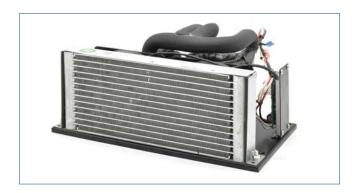

## 直流套管式冷水制冷机

The DC-C coaxial liquid chiller is used to cool drinking water. It has a variable speed compressor driven by 12V /24V / 48V DC power, a high-efficiency micro-channel condenser and a stainless steel coaxial type evaporator.

该型制冷机常用于饮用水的冷却,用户只需要将饮用水管的进出口连接至机组上即可实现冷却的功能。该制冷机是一套完整的制冷系统:压缩机为直流无刷变频使用 12V / 24V / 48V 低电压进行驱动,高效微通道冷凝器,不锈钢同轴套管式蒸发器。

| Specification<br>性能参数 |                                 |
|-----------------------|---------------------------------|
| Compressor 压缩机        | Brushless DC Inverter 直流无刷变频    |
|                       | Capacity 制冷量: 130 - 400 W       |
|                       | Speed 转速: 1500 - 6500 RPM       |
| Voltage 电压            | DC 12V, 24V, 48V                |
| Condenser 冷凝器         | Micro-channel 微通道               |
| Evaporator 蒸发器        | Coaxial type heat exchanger 套管式 |
| Refrigerant 制冷剂       | R-134a                          |
| Dimensions 外形尺寸       | Length 长度: 330mm                |
|                       | Width 宽度: 200mm                 |
|                       | Height 高度: 180mm                |
| Weight 重量             | 4.0 kgs / 8.8 lbs               |