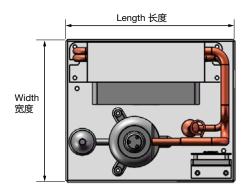

直流无刷变频微型制冷机组可使用 12V / 24V / 48V 低电压进行驱 动,使用 R134a 冷媒多用于移动制冷系统。

其紧凑的外形设计更适用于车辆、游艇等空间局促的应用环境。直 流变频压缩机具有更高效的能耗比,且低能耗更能延长电池的使用 寿命。全面优化的低振动、低噪音压缩机使得机组具有更优秀的运 行表现。

| Specification<br>性能参数 |                              |
|-----------------------|------------------------------|
| Compressor 压缩机        | Brushless DC Inverter 直流无刷变频 |
|                       | Capacity 制冷量: 130 - 400 W    |
|                       | Speed 转速: 1500 - 6500 RPM    |
| Voltage 电压            | DC 12V, 24V, 48V             |
| Refrigerant 制冷剂       | R-134a                       |
| Dimensions 外形尺寸       | Length 长度: 240mm             |
|                       | Width 宽度: 180mm              |
|                       | Height 高度: 138mm             |
| Weight <u>重量</u>      | 2.5 kgs / 5.5 lbs            |