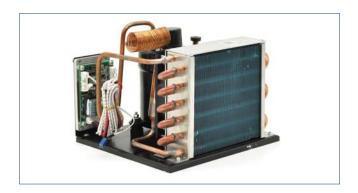

## DC-M Cooling Unit 直流微型制冷机组

The direct current condensing unit for 12V /24V / 48V DC power supply can be used in mobile cooling systems with refrigerant

Compact design is perfect for car/van/boat cabinets, or for portable boxes that must fit into tight spaces. Enabling the variable speed function increases the system's COP. Low energy consumption is excellent for batteries. The optimized low noise compressor motor ensures outstanding performance.

直流无刷变频微型制冷机组可使用 12V / 24V / 48V 低电压进行驱 动,使用 R134a 冷媒多用于移动制冷系统。

其紧凑的外形设计更适用于车辆、游艇等空间局促的应用环境。直 流变频压缩机具有更高效的能耗比,且低能耗更能延长电池的使用 寿命。全面优化的低振动、低噪音压缩机使得机组具有更优秀的运 行表现。

| Specification<br>性能参数 |                              |
|-----------------------|------------------------------|
| Compressor 压缩机        | Brushless DC Inverter 直流无刷变频 |
|                       | Capacity 制冷量: 130 - 400 W    |
|                       | Speed 转速: 1500 - 6500 RPM    |
| Voltage 电压            | DC 12V, 24V, 48V             |
| Refrigerant 制冷剂       | R-134a                       |
| Dimensions 外形尺寸       | Length 长度: 240mm             |
|                       | Width 宽度: 180mm              |
|                       | Height 高度: 138mm             |
| Weight <u>重量</u>      | 2.5 kgs / 5.5 lbs            |