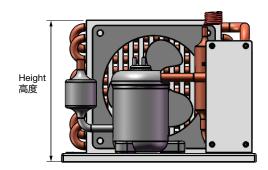

直流无刷变频微型制冷机组可使用 12V / 24V / 48V 低电压进行驱 动,使用 R134a 冷媒多用于移动制冷系统。

其紧凑的外形设计更适用于车辆、游艇等空间局促的应用环境。直 流变频压缩机具有更高效的能耗比,且低能耗更能延长电池的使用 寿命。全面优化的低振动、低噪音压缩机使得机组具有更优秀的运 行表现。

| Specification<br>性能参数 |                              |
|-----------------------|------------------------------|
| Compressor 压缩机        | Brushless DC Inverter 直流无刷变频 |
|                       | Capacity 制冷量: 130 - 400 W    |
|                       | Speed 转速: 1500 - 6500 RPM    |
| Voltage 电压            | DC 12V, 24V, 48V             |
| Refrigerant 制冷剂       | R-134a                       |
| Dimensions 外形尺寸       | Length 长度: 240mm             |
|                       | Width 宽度: 180mm              |
|                       | Height 高度: 138mm             |
| Weight <u>重量</u>      | 2.5 kgs / 5.5 lbs            |