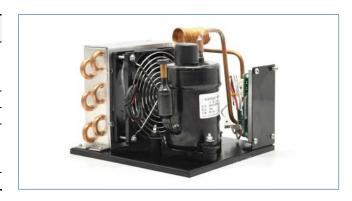

## DC-M Cooling Unit 直流微型制冷机组

The direct current condensing unit for 12V /24V / 48V DC power supply can be used in mobile cooling systems with refrigerant

Compact design is perfect for car/van/boat cabinets, or for portable boxes that must fit into tight spaces. Enabling the variable speed function increases the system's COP. Low energy consumption is excellent for batteries. The optimized low noise compressor motor ensures outstanding performance.

直流无刷变频微型制冷机组可使用 12V / 24V / 48V 低电压进行驱 动,使用 R134a 冷媒多用于移动制冷系统。

其紧凑的外形设计更适用于车辆、游艇等空间局促的应用环境。直 流变频压缩机具有更高效的能耗比,且低能耗更能延长电池的使用 寿命。全面优化的低振动、低噪音压缩机使得机组具有更优秀的运 行表现。

| Specification<br>性能参数 |                              |
|-----------------------|------------------------------|
| Compressor 压缩机        | Brushless DC Inverter 直流无刷变频 |
|                       | Capacity 制冷量: 130 - 400 W    |
|                       | Speed 转速: 1500 - 6500 RPM    |
| Voltage 电压            | DC 12V, 24V, 48V             |
| Refrigerant 制冷剂       | R-134a                       |
| Dimensions 外形尺寸       | Length 长度: 240mm             |
|                       | Width 宽度: 180mm              |
|                       | Height 高度: 138mm             |
| Weight <u>重量</u>      | 2.5 kgs / 5.5 lbs            |